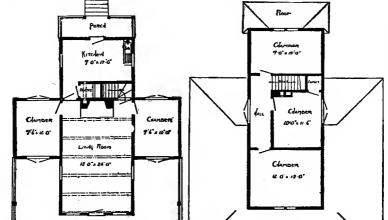

### Design No. 2001

Floor Plan

Size: Width, 20 feet; length, 40 feet, exclusive of porches

Blue prints consist of foundation plan; roof plan; floor plan; front, rear, two side elevations; wall sections and all necessary interior details. Specifications consist of about fifteen pages of typewritten matter.

Full and complete working plans and specifications of this house will be furnished for \$5.00. Cost of this house is from about \$1,150.00 to about \$1,300.00, according to the locality in which it is built.